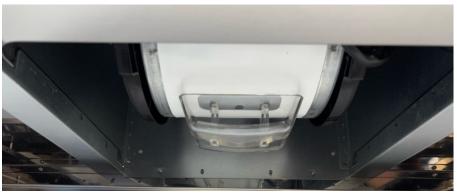

## Accessories

Oil Cup, Carbon Filter

# **Features & Benefits**

|                                | <heat auto="" clean=""><br/>Auto Clean function to dissolve oil from blower,<br/>dissolved oil will be collected in an oil cup for<br/>easy cleaning</heat> |
|--------------------------------|-------------------------------------------------------------------------------------------------------------------------------------------------------------|
|                                | <invisible cup="" oil=""> Seamless hidden oil cup design to keep elegant look</invisible>                                                                   |
| 1200 m²/hr<br>Max Unrestricted | <high extraction="" powerl=""> Up to 1200m3/hr extraction power to ensure air is purified, ridding unwanted smokes and odors effectively.</high>            |
| Delay                          | <delay timer=""><br/>Extend hood operating for 9 mins after cooking<br/>to remove remaining odors after cooking<br/>thoroughly.</delay>                     |