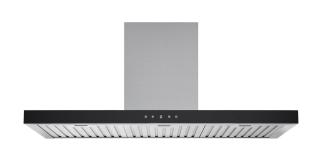

# WT9BTAS | EAN: 4895120709812 90cm Auto Clean T-Box Hood

### Desigr

Type T-Box
Colour/Finish Body - Inox

Panel - Black glass

Control Touch Control
Filter Type Stainless Steel E

Stainless Steel Baffle Filter,

Carbon filter LED 1W x 2

Weight 16kg

Product Dimension W 900mm x H 450-830mm x D 505mm