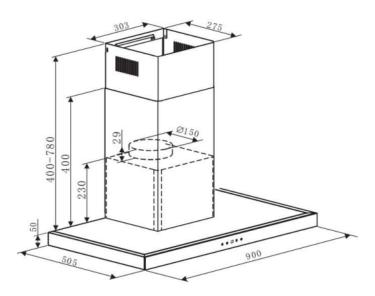

### Desigr

Type T-Box
Colour/Finish Body - Inox

Panel - Black glass

Control Touch Control
Filter Type Stainless Steel E

Stainless Steel Baffle Filter,

Carbon filter LED 1W x 2

Weight 16kg

Product Dimension W 900mm x H 450-830mm x D 505mm

# WT9BTAS | EAN: 4895120709812 90cm Auto Clean T-Box Hood

Voltage (V)/ Frequency(Hz)

Plug

BS Plug with Safety Mark

Diameter of Air Duct

Length of Electrical Supply Cord

Motor Box Dimensions Packaging Dimensions

Gross Weight Net Weight

Place of Manufacture

220-240V/50Hz

150mm

180cm

W 303mm x H 259mm x D 275mm

W 995mm x H 460mm x D 605mm

19.6kg (w/o carbon filter); 20.3kg (w/ carbon filter)