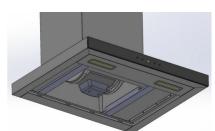

# **Features & Benefits**

|                                | <heat auto="" clean=""><br/>Auto Clean function to dissolve oil from blower,<br/>dissolved oil will be collected in an oil cup for<br/>easy cleaning</heat> |
|--------------------------------|-------------------------------------------------------------------------------------------------------------------------------------------------------------|
|                                | <invisible cup="" oil=""> Seamless hidden oil cup design to keep elegant look</invisible>                                                                   |
| 1200 m²/hr<br>Max Unrestricted | <high extraction="" powerl=""> Up to 1200m3/hr extraction power to ensure air is purified, ridding unwanted smokes and odors effectively.</high>            |
| Delay                          | <delay timer=""><br/>Extend hood operating for 9 mins after cooking<br/>to remove remaining odors after cooking<br/>thoroughly.</delay>                     |