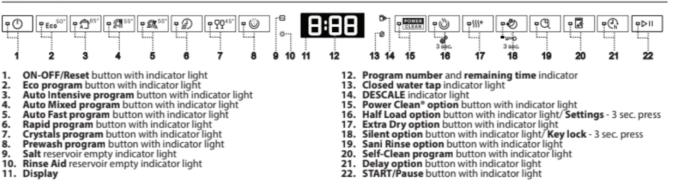

|
|                   | <flexible rack="" upper=""><br/>The height of the upper rack can be adjusted<br/>according to your needs: high position to place<br/>bulky crockery in the lower basket and low position<br/>to make the most of the tip-up supports by<br/>creating more space upwards and avoid collision</flexible> |
| TBC               | <dual inverter=""><br/>With reliable dual inverter BLDC motors, the<br/>machine could be more energy saving &amp; provide<br/>lower noise.</dual>                                                                                                                                                      |

### WDFS3L5PBSSG | EAN: 4895120709843 60cm 15 Place Setting Free-standing Dishwasher

# Whirlpool

#### **Control Panel**

#### CONTROL PANEL



#### **Technical Specifications**

| Voltage                   | 220 - 240V                    |
|---------------------------|-------------------------------|
| Current                   | 10 amp                        |
| Plug Type                 | UK Plug with safety mark      |
| Length of Hose            | Inlet: 155cm   Outlet: 150 cm |
| Length of Electrical Cord | 130cm                         |
| Packaging Dimensions      | W 625mm x H 910mm x D 675mm   |
| Gross Weight              | 52.5kg                        |
| Place of Manufacture      | Made in China                 |
|                           |                               |

#### Installation Information

Product Dimensions

W 600mm x H 850mm x D 590mm