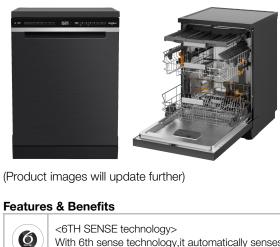

## WDFS3L5PBSSG | EAN: 4895120709843 60cm 15 Place Setting Free-standing Dishwasher

| Design                                                                                                        |                                                                                                                                                                                                                                                                     |  |
|---------------------------------------------------------------------------------------------------------------|---------------------------------------------------------------------------------------------------------------------------------------------------------------------------------------------------------------------------------------------------------------------|--|
| Colour / Finish<br>Display<br>Control<br>Door / Handle Design<br>FCapacity<br>Net Weight<br>Product Dimension | Black Stainless Steel Color<br>LED Display<br>Touch UI<br>Square<br>15 place settings<br>50kg<br>W 600mm x H 850mm x D 590mm                                                                                                                                        |  |
| Performance                                                                                                   |                                                                                                                                                                                                                                                                     |  |
| Programmes                                                                                                    | Eco, Auto Intensive, Auto Mixed, Auto Fast,<br>Crystals, Rapid, Prewash, Selfclean                                                                                                                                                                                  |  |
| Features                                                                                                      | 6th Sense, Power Clean,<br>Half Load, Sanitization, Natural Dry,<br>Removable flexible 3rd rack,<br>Removable upper rack with double cup shelves<br>and rubber mat for glass protection,<br>Removable Lower rack with Pan holder<br>Dual Inverter, 15 Place Setting |  |
| Safety                                                                                                        | Aquastop                                                                                                                                                                                                                                                            |  |
| Consumption Rates                                                                                             |                                                                                                                                                                                                                                                                     |  |
| Water Consumption<br>Water Rating                                                                             | TBC liters / wash<br>TBC                                                                                                                                                                                                                                            |  |
| Accessories                                                                                                   |                                                                                                                                                                                                                                                                     |  |
| Inlet & Outlet Hose                                                                                           |                                                                                                                                                                                                                                                                     |  |

#### **Recommended Retail Price**

SGD:XXX (TBC)

| 0                 | <6TH SENSE technology><br>With 6th sense technology, it automatically senses<br>how dirty the dishes are and adapts the cycle time<br>and water pressure accordingly. It ensures to<br>provide the perfect performance with water, energy<br>& time saving.                                            |
|-------------------|--------------------------------------------------------------------------------------------------------------------------------------------------------------------------------------------------------------------------------------------------------------------------------------------------------|
| PowerClean<br>Pro | <power clean="" pro=""><br/>Powerful water jets on the rear of the machine<br/>work to deliver supreme cleaning results on the<br/>toughest soil.</power>                                                                                                                                              |
|                   | <flexible 3rd="" rack=""><br/>The third rack is perfect for accommodating cutlery<br/>and utensils and is equipped with sliding modules<br/>that allow to easily load higher items on the upper<br/>rack</flexible>                                                                                    |
|                   | <multi zone=""><br/>If there are not many dishes to be washed, a half<br/>loading may be used in order to save water,<br/>electricity and detergent.</multi>                                                                                                                                           |
| Ċ                 | <sanitization><br/>Thanks to Sanitization option, it could eliminates<br/>99.999% bacteria and provide more HYGIENE<br/>experience</sanitization>                                                                                                                                                      |
| NaturalDry        | <natural dry=""><br/>The automatic door opening at the end of the<br/>program ensures better and more natural drying.<br/>This system guarantees higher energy efficiency<br/>and better drying results.</natural>                                                                                     |
|                   | <flexible rack="" upper=""><br/>The height of the upper rack can be adjusted<br/>according to your needs: high position to place<br/>bulky crockery in the lower basket and low position<br/>to make the most of the tip-up supports by<br/>creating more space upwards and avoid collision</flexible> |
| TBC               | <dual inverter=""><br/>With reliable dual inverter BLDC motors, the<br/>machine could be more energy saving &amp; provide<br/>lower noise.</dual>                                                                                                                                                      |