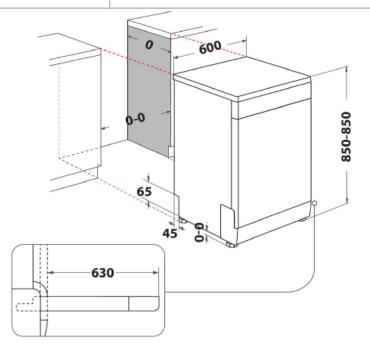

her

# Whirlpool

#### **Control Panel**

#### CONTROL PANEL



#### **Technical Specifications**

| Voltage                   | 220 - 240V                    |
|---------------------------|-------------------------------|
| Current                   | 10 amp                        |
| Plug Type                 | UK Plug with safety mark      |
| Length of Hose            | Inlet: 155cm   Outlet: 150 cm |
| Length of Electrical Cord | 130cm                         |
| Packaging Dimensions      | W 625mm x H 910mm x D 675mm   |
| Gross Weight              | 52.5kg                        |
| Place of Manufacture      | Made in China                 |
|                           |                               |

#### Installation Information

Product Dimensions

W 600mm x H 850mm x D 590mm