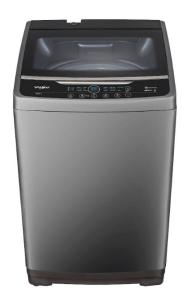

# 10.5kg StainClean Direct Drive Top Load Washer

#### Desigr

Body Colour Dark Grey
Display LED
Control Button

Top Lid Soft closing glass lid

Lid Color Transparent

Motor Type Direct Drive

Dimensions W 570mm x H 965mm x D 592mm