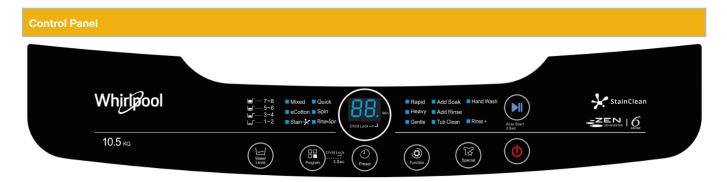

#### **General Specifications**

Washing Capacity 10.5kg
Maximum Spin Speed 700rpm
Tub Volume 64L

Detergent Box Detergent with softener compartment

Programmes Mixed, eCotton, Stainwash, Quick, Rinse+Spin,

Spin

Options Rapid, Heavy, Gentle, Add Soak, Add Rinse, Tub

clean, Hand wash, Rinse+, Water level selection

Indicators Time remaining, Option selected

Safety Features Child lock