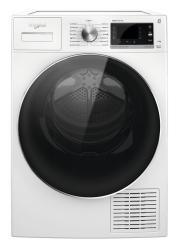

# HWMB9002GW | EAN: 8003437638015

## 9kg Freshcare+ Auto Clean Heat Pump Dryer

#### Design

Body colour White Display LCD

Control Interactive knob
Door colour Black & Chrome
Drum material Stainless Steel
Drum volume 120L

Motor Type Inverter Motor

#### General Specifications

Drying Capacity 9kg

Type Auto Clean Heat Pump

Drum volume 120L

Programmes Eco, Cotton, Mixed, Synthetics, Wool, Delicates,

Bed linen, Duvet, Refresh, Rapid 30", Shirts, Jeans, Sport, Easy Ironing, More cycles