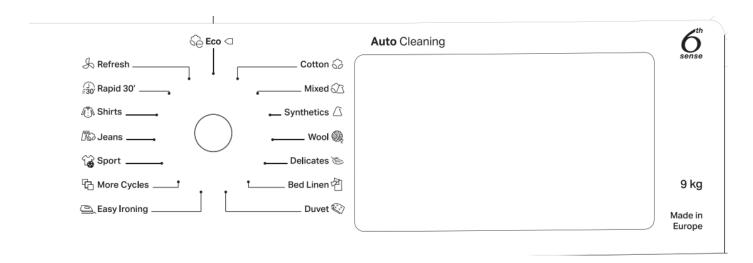

#### General Specifications

Drying Capacity 9kg

Type Auto Clean Heat Pump

Drum volume 120L

Programmes Eco, Cotton, Mixed, Synthetics, Wool, Delicates,

Bed linen, Duvet, Refresh, Rapid 30", Shirts, Jeans, Sport, Easy Ironing, More cycles

#### **Control Panel**