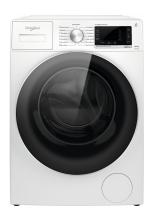

# 10.5kg Supreme Oxycare Front Load Washer

#### Design

Body colour White Display LCD

Control Interactive knob
Drum Stainless Steel

Door Chrome Faced Black Door Motor Type Direct Drive Inverter

Dimensions W 595mm x H 845mm x D 605mm

#### **General Specifications**

Washing Capacity 10.5kg
Maximum Spin Speed 1400rpm
Temperature Range Cold - 90°C

Programmes Daiiy wash, EcoCotton, Full load 45, Delicates,

Bedding, Baby Care, Rinse & Spin, Spin & Drain, Steam refresh, Rapid 30", Stain wash, Sanitize,