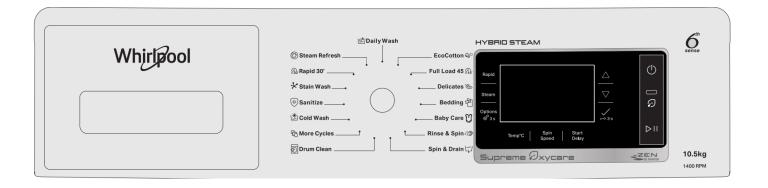

#### **Control Panel**

#### **General Specifications**

Washing Capacity 10.5kg
Maximum Spin Speed 1400rpm
Temperature Range Cold - 90°C

Programmes Daiiy wash, EcoCotton, Full load 45, Delicates,

Bedding, Baby Care, Rinse & Spin, Spin & Drain, Steam refresh, Rapid 30", Stain wash, Sanitize,

Cold Wash, Drum Clean, More Cycles (

Options Hybrid Steam, Stain, Quick stain, Temp, Rinse,

Speed, Rapid, Delay end, Auto start, Add clothes

Indicators Time remaining, Option selected

Safety Features Child lock, Door lock