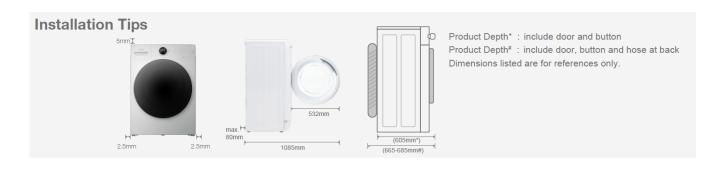

lothes.



### <ZEN DD Inverter>

Direct drive Inverter without belt & carbon brushes bringing super silent & superior performance.

\*Tested by CHEARI, based on GB 21551.5-2010. Removes up to 99.99% Escherichia coli, Staphylococcus aureus, Dust mite with Mixed program add on Hybrid Steam option. #Tested by SSOG inhibits the proliferation of the main bad odour source. +Tested by SSOG with Stain program. Internal testing

# FWMD10512GW | EAN: 4895120709522 10.5kg Supreme Oxycare Front Load Washer



#### **Control Panel**



#### **Technical Specifications**

Voltage 220 - 240V Frequency 50Hz Rated Power 1800W

Plug Type UK plug safety mark

Length of Hose Inlet: 1100mm | Outlet: 1650mm

Length of Electrical Cord 2000mm

Gross Weight 85kg Net Weight 79kg

#### **Installation Information**