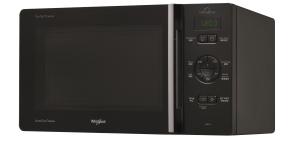

## MCP345/BL | EAN: 4895120706507 25L Freestanding Microwave Oven with Grill

| Colour/Finish              | Black                                                                              |
|----------------------------|------------------------------------------------------------------------------------|
| Display                    | LED                                                                                |
| Control                    | Electronic Soft Touch                                                              |
| Cavity                     | Magic Clean Coating                                                                |
| Capacity                   | 25 L                                                                               |
| Furntable Diameter         | 280 mm                                                                             |
| Net Weight                 | 15.7 kg                                                                            |
| Product Dimension          | W 520mm x H 301mm x D 390mm (w/o handle)<br>W 520mm x H 301mm x D 425mm (w handle) |
| nstallation                | Free Standing                                                                      |
| Performance                |                                                                                    |
| Features                   | Crisp Cook                                                                         |
|                            | Auto Clean Function                                                                |
|                            | Bread Defrost                                                                      |
|                            | Auto Menu                                                                          |
|                            | Power Level : 6                                                                    |
| Vicrowave Power Output     | 800W                                                                               |
| Grill                      | 1000W                                                                              |
| Accessories                |                                                                                    |
| Blass Turntable, Wire Back | Crisp Plate, Crisp Handle                                                          |