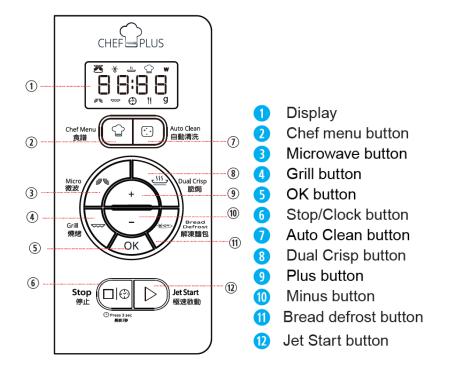

## **Control Panel**

| Technical Specifications                      |                                                   |
|-----------------------------------------------|---------------------------------------------------|
| Power<br>Packaging Dimensions<br>Gross Weight | 230 Vac<br>W 592mm x H 372mm x D 463mm<br>17.9 kg |
| Place of Manufacture                          | Asia                                              |