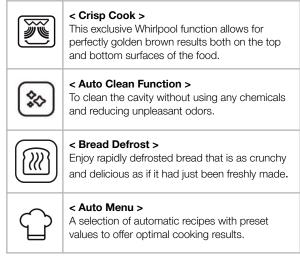

|
|                            | Auto Menu                                                                          |
|                            | Power Level : 6                                                                    |
| Vicrowave Power Output     | 800W                                                                               |
| Grill                      | 1000W                                                                              |
| Accessories                |                                                                                    |
| Blass Turntable, Wire Back | Crisp Plate, Crisp Handle                                                          |

TBA

S\$ 289



## **Features & Benefits**



Icons shown are for illustration purposes only.



## **Control Panel**



| Technical Specifications                      |                                                   |
|-----------------------------------------------|---------------------------------------------------|
| Power<br>Packaging Dimensions<br>Gross Weight | 230 Vac<br>W 592mm x H 372mm x D 463mm<br>17.9 kg |
| Place of Manufacture                          | Asia                                              |