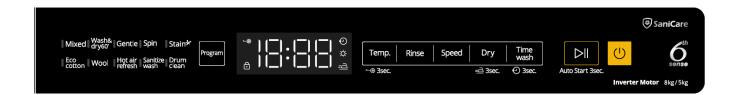

### **Control Panel**

#### General Specifications

Washing Capacity 8kg
Drying Capacity 5kg
Maximum Spin Speed 1400rpm
Temperature Range Cold - 90°C

Programmes Mixed, Wash&dry60', Gentle, Spin, Stain, Eco

cotton, Wool, Hot air refresh, Sanitize wash, Drum

clean

Options Temp, Rinse, Speed, Dry, Anti wrinkle, Time

wash, Delay end, Auto start, Add clothes

Indicators Time remaining, Option selected

Safety Features Child lock, Door lock

Others Antiseptic detergent drawer & bellow