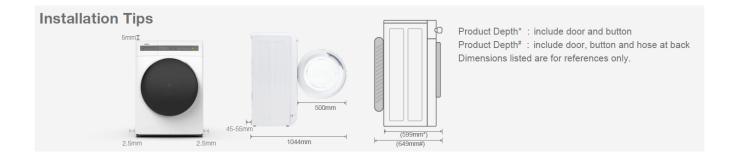

#### Installation Information

#### Technical Specifications

Voltage 220 - 240V Frequency 50Hz Electrical Connection 1750W

Plug Type UK plug safety mark

Length of Hose Inlet: 1100mm | Outlet: 1650mm

Length of Electrical Cord 2000mm

Product Dimensions W 600mm x H 850mm x D 599mm
Packed Dimensions W 655mm x H 890mm x D 693mm

#### Desigr

Body colour White
Display LED
Control Touch
Drum Stainle

Drum Stainless Steel
Door Chrome Faced Black Door

Motor Type Brushless Inverter Motor
Dimensions W 600mm x H 850mm x D 599mm