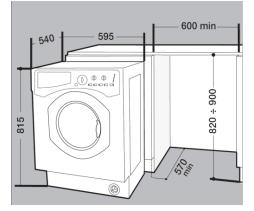

## BHWD 125 SG Built-in Washer Dryer

| Commercial Code                | BHWD 125 SG              |
|--------------------------------|--------------------------|
| EAN Code                       | 8050147546925            |
| Washing Capacity (kg)          | 7 KG                     |
| Drying Capacity (kg)           | 5 KG                     |
| Max Spin Speed (rpm)           | 1200 rpm                 |
| Kind of Motor                  | Universal                |
| Aesthetics                     |                          |
| Panel Language                 | English                  |
| Type of Display                | LED Light Indicator      |
| Main Colour of Product         | White                    |
| Construction Type              | Built-in / Integrated    |
| Features / Functions           |                          |
| Number of Programmes           | 16 + 3                   |
| Spin Speed Options             | Variable                 |
| Drying Option                  | Yes                      |
| Drying Temperature             | Variable                 |
| Drying Time                    | Variable                 |
| Start Delay / Finish In Option | Start Delay              |
| Intensive Rinse Option         | Yes                      |
| Technical Specification        |                          |
| Dimension of Product           | W595 x H815 x D545 mm    |
| (WxHxD) mm                     |                          |
| Recommended Cut-out            | W600 x H(820-900) x      |
| Dimension for Installation     | D(570-600) mm            |
| Net Weight (kg)                | 65kg                     |
| Voltage (V)                    | 220-240V                 |
| Current (A)                    | 13A                      |
| Frequency (Hz)                 | 50Hz                     |
| Plug Type                      | UK                       |
| Length of Electrical Supply    | 150cm                    |
| Cord (cm)                      |                          |
| Balance Control                | Yes                      |
| Moisture Monitoring System     | Yes                      |
| Foam Control                   | Yes                      |
| Drum Material                  | Stainless Steel          |
| Other Information              |                          |
| Country of Origin              | Poland, EUR              |
| Water Efficiency Rating        | 3 Ticks                  |
| (Singapore WELS)               | S TICKS                  |
| Recommended Location for       | Under counter (built-in) |
| Installation                   |                          |