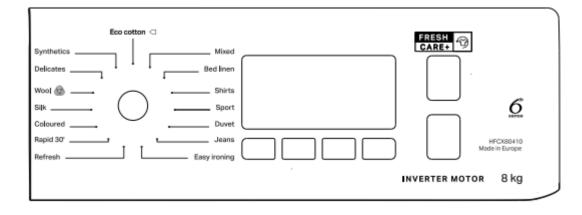

#### **Control Panel**

| Technical Specifications  |                             |
|---------------------------|-----------------------------|
| Voltage                   | 220 - 240V                  |
| Frequency                 | 50Hz                        |
| Electrical Connection     | 850W                        |
| Plug Type                 | UK plug safety mark         |
| Length of Electrical Cord | 1500mm                      |
| Product Dimensions        | W 595mm x H 849mm x D 649mm |
| Packed Dimensions         | W 655mm x H 872mm x D 693mm |
| Gross Weight              | 46kg                        |
| Net Weight                | 44kg                        |